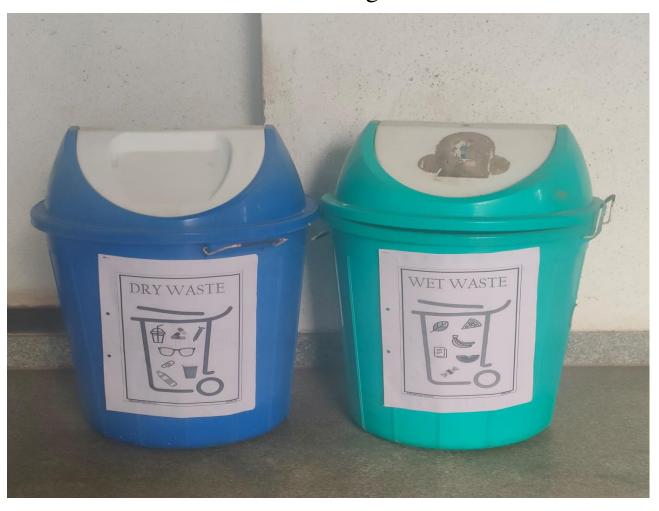

#### 7.1.3

The facilities in the Institution for the management of the following types of degradable and non-degradable waste.

### Solid Waste Management

### Solid Waste management

(Approved by AICTE, DTE & Affiliated to Savitribai Phule Pune University)