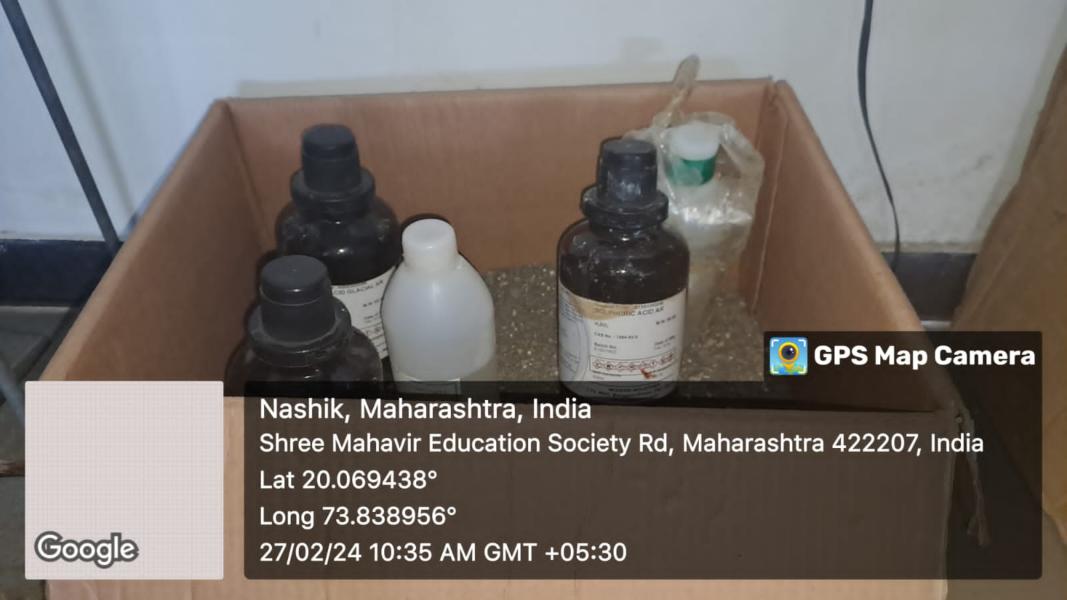

### Chemical Management

### Address:

Nashik, Maharashtra, India

Shree Mahavir Education Society Rd, Maharashtra 422207, India Lat 20.069438°

Long 73.838956°

27/02/24 10:35 AM GMT +05:30