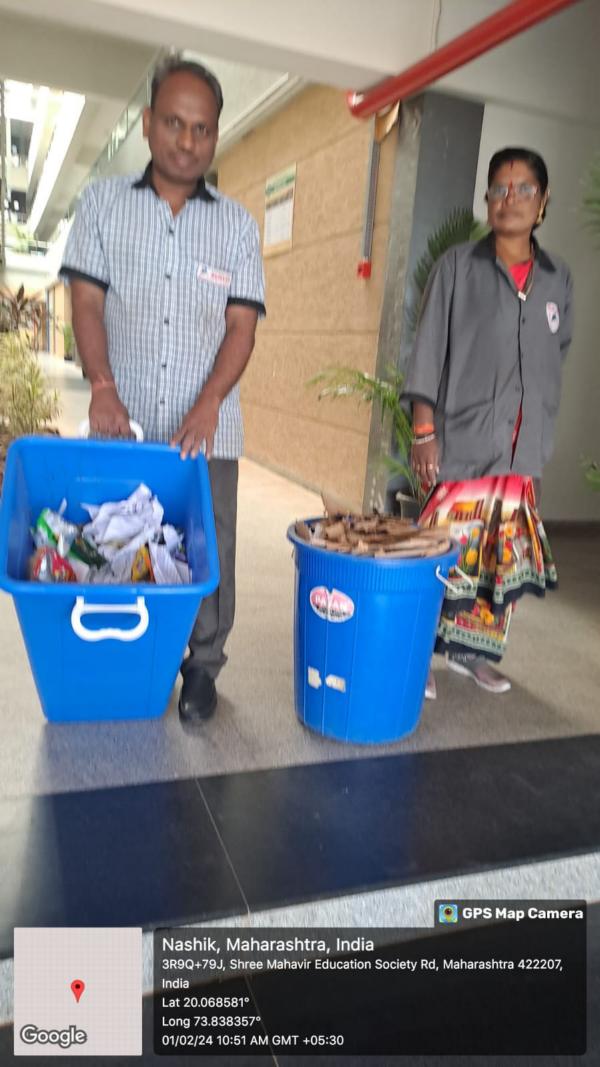

### Solid Waste Management

### Solid Waste management

(Approved by AICTE, DTE & Affiliated to Savitribai Phule Pune University)