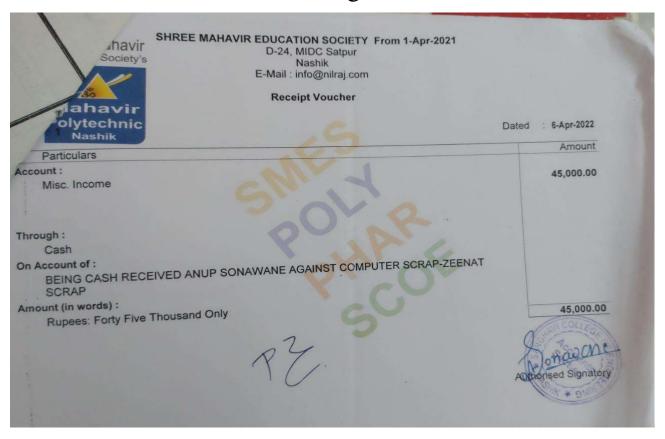

|
| 2.         | Computer Scrap Bill     | 3           |
| 3.         | Liquid Waste Management | 5           |
| 4.         | Chemical Management     | 10          |
|            |                         |             |
|            |                         |             |
|            |                         |             |
|            |                         |             |
|            |                         |             |
|            |                         |             |

#### Address:

(Approved by AICTE, DTE & Affiliated to Savitribai Phule Pune University)

### Solid Waste Management

### Address:

### Solid Waste management





(Approved by AICTE, DTE & Affiliated to Savitribai Phule Pune University)

## Computer Scrap Bill

### Address:

### E-waste management



(Approved by AICTE, DTE & Affiliated to Savitribai Phule Pune University)

### Liquid Waste Management

### Address:



(Approved by AICTE, DTE & Affiliated to Savitribai Phule Pune University)

### Chemical Management

### Address:



Nashik, Maharashtra, India

Shree Mahavir Education Society Rd, Maharashtra 422207, India Lat 20.069438°

Long 73.838956°

27/02/24 10:35 AM GMT +05:30