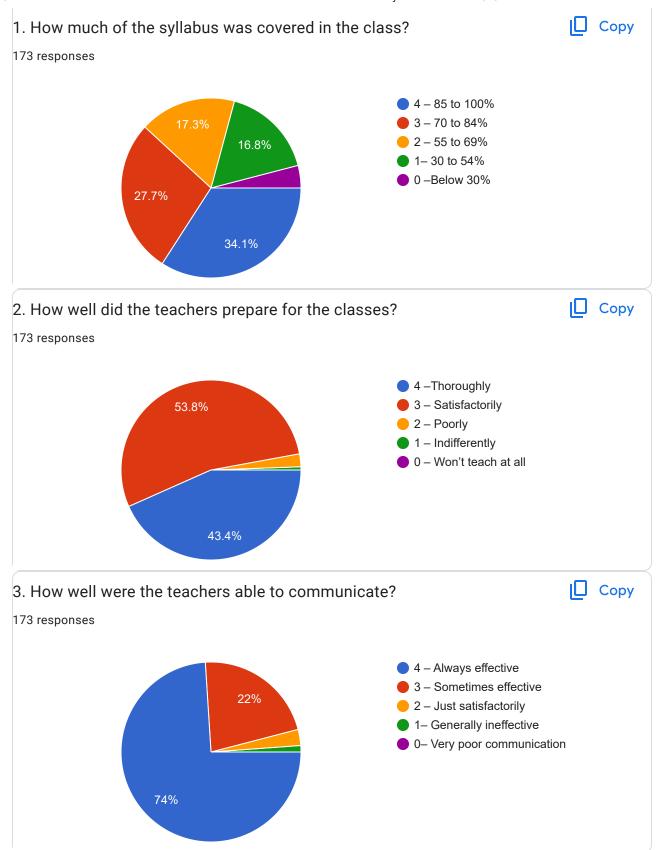

|



73 more responses are hidden

| Student Mobile Number |  |
|-----------------------|--|
| 173 responses         |  |
| 9699617369            |  |
| 7066447269            |  |
| 7721806360            |  |
| 8329734195            |  |
| 8856812041            |  |
| 9172719511            |  |
|                       |  |
| 7972323445            |  |
| 7972125978            |  |
| 9021682892            |  |
| 9518709077            |  |
| 9370577748            |  |
| 8329986385            |  |
| 9552386567            |  |
| 8421503238            |  |
| 9096463092            |  |
| 9657193228            |  |
| 8080289969            |  |
| 9689477632            |  |
| 7447319093            |  |
| 9146800391            |  |













**Criterion II: Teaching-Learning and Evaluation** 































| 21. Give three observations / suggestions to improve the overall teaching-learning experience in the institution. |
|-------------------------------------------------------------------------------------------------------------------|
| 173 responses                                                                                                     |
|                                                                                                                   |
|                                                                                                                   |
|                                                                                                                   |
| No