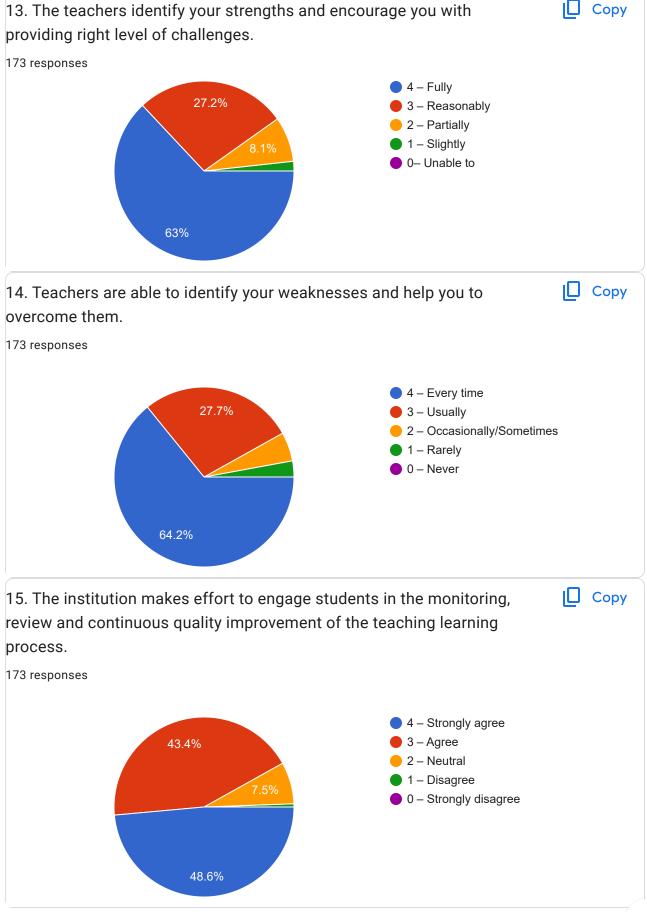

**Criterion II: Teaching-Learning and Evaluation** 

| 21. Give three observations / suggestions to improve the overall teaching-learning experience in the institution. |
|-------------------------------------------------------------------------------------------------------------------|
| 173 responses                                                                                                     |
|                                                                                                                   |
|                                                                                                                   |
|                                                                                                                   |
| No                                                                                                                |
| Good                                                                                                              |
| Nothing                                                                                                           |
| Na                                                                                                                |
| Good                                                                                                              |
| None                                                                                                              |
| Very good                                                                                                         |
| <b></b>                                                                                                           |
| NA                                                                                                                |
| Nice                                                                                                              |
|                                                                                                                   |
| Excellent                                                                                                         |
| Everything is Good                                                                                                |
|                                                                                                                   |
| No suggestions                                                                                                    |
| Yes                                                                                                               |
| Everything isgood                                                                                                 |