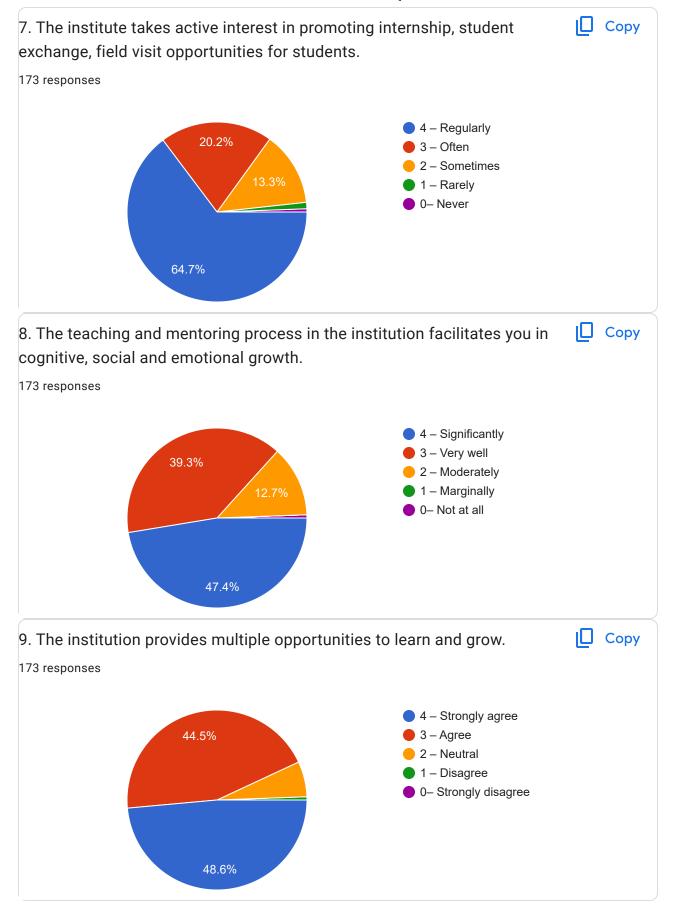

**Criterion II: Teaching-Learning and Evaluation** 

| 21. Give three observations / suggestions to improve the overall teaching-learning experience in the institution. |
|-------------------------------------------------------------------------------------------------------------------|
| 173 responses                                                                                                     |
|                                                                                                                   |
|                                                                                                                   |
|                                                                                                                   |
| No                                                                                                                |
| Good                                                                                                              |
| Nothing                                                                                                           |
| Na                                                                                                                |
| Good                                                                                                              |
| None                                                                                                              |
| Very good                                                                                                         |
| <b></b>                                                                                                           |
| NA                                                                                                                |
| Nice                                                                                                              |
|                                                                                                                   |
| Excellent                                                                                                         |
| Everything is Good                                                                                                |
|                                                                                                                   |
| No suggestions                                                                                                    |
| Yes                                                                                                               |
| Everything isgood                                                                                                 |