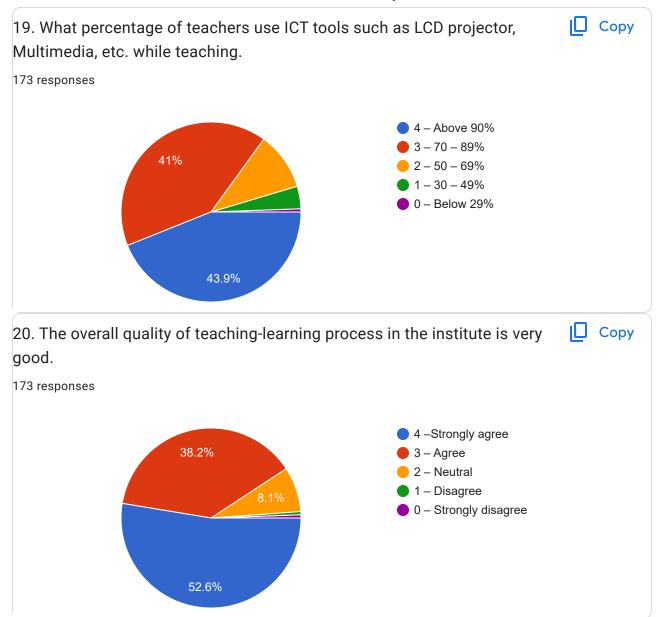

**Criterion II: Teaching-Learning and Evaluation** 

| 21. Give three observations / suggestions to improve the overall teaching-learning experience in the institution. |
|-------------------------------------------------------------------------------------------------------------------|
| 173 responses                                                                                                     |
|                                                                                                                   |
|                                                                                                                   |
|                                                                                                                   |
| No                                                                                                                |
| Good                                                                                                              |
| Nothing                                                                                                           |
| Na                                                                                                                |
| Good                                                                                                              |
| None                                                                                                              |
| Very good                                                                                                         |
| <b></b>                                                                                                           |
| NA                                                                                                                |
| Nice                                                                                                              |
|                                                                                                                   |
| Excellent                                                                                                         |
| Everything is Good                                                                                                |
|                                                                                                                   |
| No suggestions                                                                                                    |
| Yes                                                                                                               |
| Everything isgood                                                                                                 |