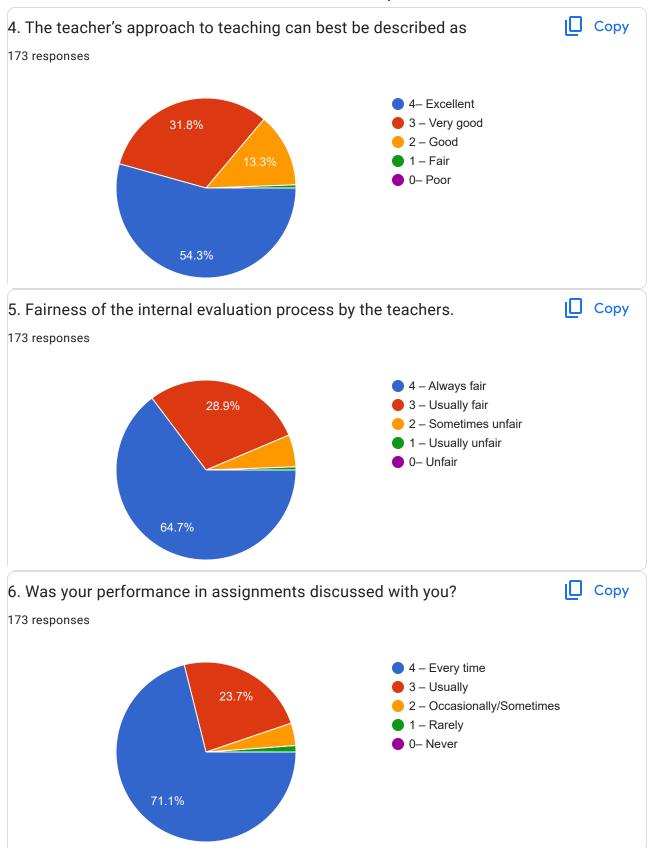

73 more responses are hidden

| Student Mobile Number |  |
|-----------------------|--|
| 173 responses         |  |
| 9699617369            |  |
| 7066447269            |  |
| 7721806360            |  |
| 8329734195            |  |
| 8856812041            |  |
| 9172719511            |  |
|                       |  |
| 7972323445            |  |
| 7972125978            |  |
| 9021682892            |  |
| 9518709077            |  |
| 9370577748            |  |
| 8329986385            |  |
| 9552386567            |  |
| 8421503238            |  |
| 9096463092            |  |
| 9657193228            |  |
| 8080289969            |  |
| 9689477632            |  |
| 7447319093            |  |
| 9146800391            |  |













**Criterion II: Teaching-Learning and Evaluation** 































| 21. Give three observations / suggestions to improve the overall teaching-learning experience in the institution. |
|-------------------------------------------------------------------------------------------------------------------|
| 173 responses                                                                                                     |
|                                                                                                                   |
|                                                                                                                   |
|                                                                                                                   |
| No