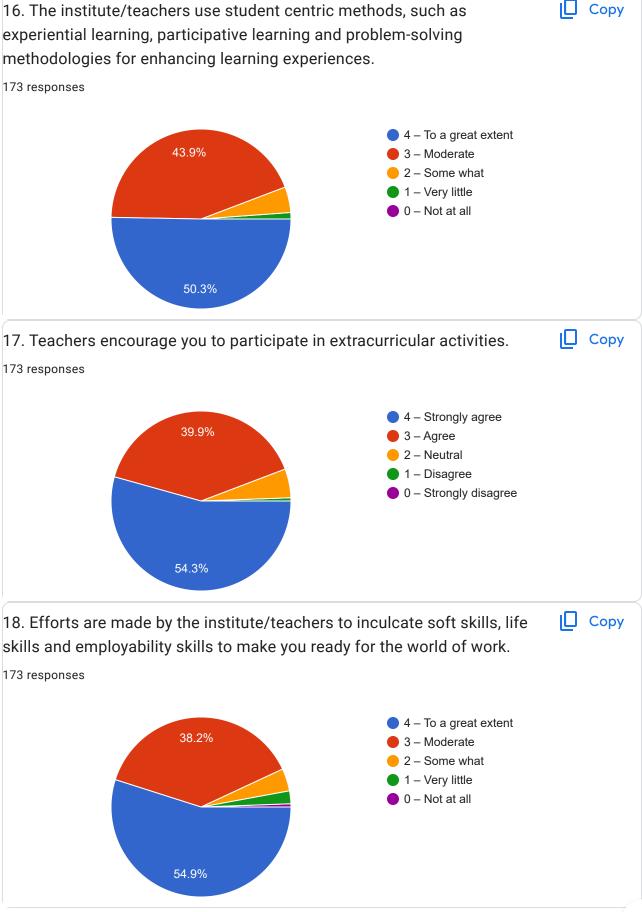

**Criterion II: Teaching-Learning and Evaluation** 

| 21. Give three observations / suggestions to improve the overall teaching-learning experience in the institution. |
|-------------------------------------------------------------------------------------------------------------------|
| 173 responses                                                                                                     |
|                                                                                                                   |
|                                                                                                                   |
|                                                                                                                   |
| No                                                                                                                |
| Good                                                                                                              |
| Nothing                                                                                                           |
| Na                                                                                                                |
| Good                                                                                                              |
| None                                                                                                              |
| Very good                                                                                                         |
| <b></b>                                                                                                           |
| NA                                                                                                                |
| Nice                                                                                                              |
|                                                                                                                   |
| Excellent                                                                                                         |
| Everything is Good                                                                                                |
|                                                                                                                   |
| No suggestions                                                                                                    |
| Yes                                                                                                               |
| Everything isgood                                                                                                 |