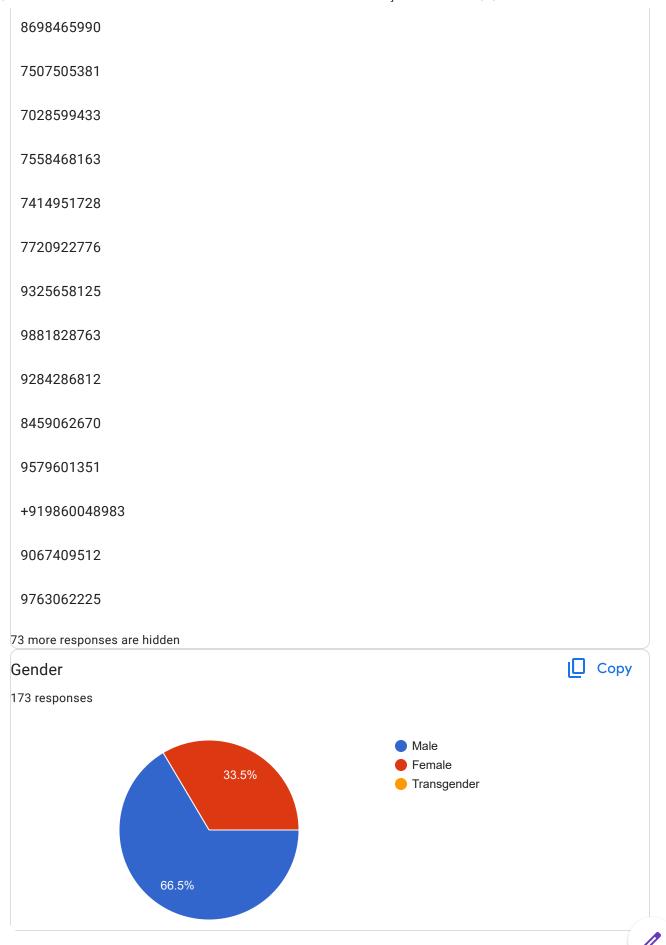

are sakshi Rajendra       |
| Dhanraj ganesh kankate        |



73 more responses are hidden

| Student Mobile Number |  |
|-----------------------|--|
| 173 responses         |  |
| 9699617369            |  |
| 7066447269            |  |
| 7721806360            |  |
| 8329734195            |  |
| 8856812041            |  |
| 9172719511            |  |
|                       |  |
| 7972323445            |  |
| 7972125978            |  |
| 9021682892            |  |
| 9518709077            |  |
| 9370577748            |  |
| 8329986385            |  |
| 9552386567            |  |
| 8421503238            |  |
| 9096463092            |  |
| 9657193228            |  |
| 8080289969            |  |
| 9689477632            |  |
| 7447319093            |  |
| 9146800391            |  |













**Criterion II: Teaching-Learning and Evaluation** 































| 21. Give three observations / suggestions to improve the overall teaching-learning experience in the institution. |
|-------------------------------------------------------------------------------------------------------------------|
| 173 responses                                                                                                     |
|                                                                                                                   |
|                                                                                                                   |
|                                                                                                                   |
| No