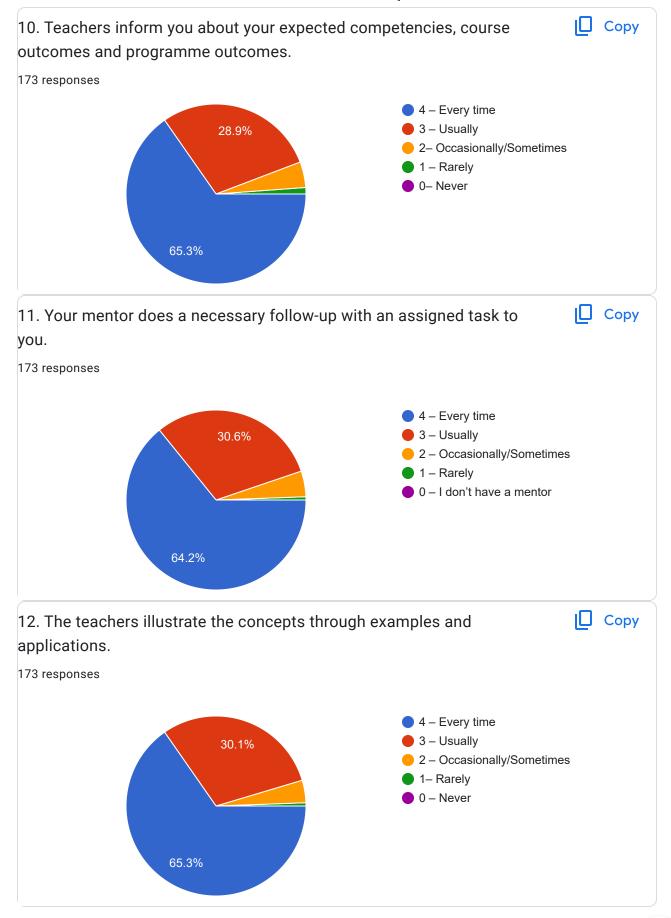

**Criterion II: Teaching-Learning and Evaluation** 

| 21. Give three observations / suggestions to improve the overall teaching-learning experience in the institution. |
|-------------------------------------------------------------------------------------------------------------------|
| 173 responses                                                                                                     |
|                                                                                                                   |
|                                                                                                                   |
|                                                                                                                   |
| No                                                                                                                |
| Good                                                                                                              |
| Nothing                                                                                                           |
| Na                                                                                                                |
| Good                                                                                                              |
| None                                                                                                              |
| Very good                                                                                                         |
| <b></b>                                                                                                           |
| NA                                                                                                                |
| Nice                                                                                                              |
|                                                                                                                   |
| Excellent                                                                                                         |
| Everything is Good                                                                                                |
|                                                                                                                   |
| No suggestions                                                                                                    |
| Yes                                                                                                               |
| Everything isgood                                                                                                 |