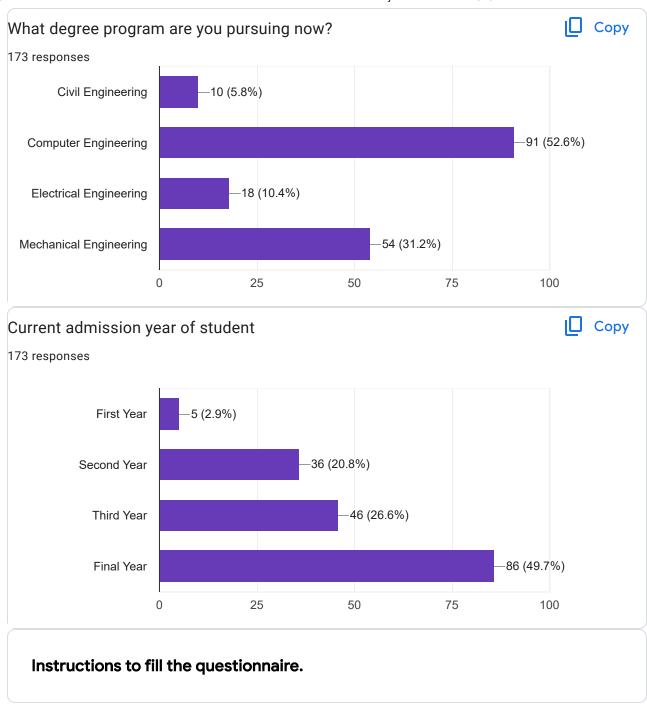

e sakshi Rajendra       |
| Dhanraj ganesh kankate        |



73 more responses are hidden

| Student Mobile Number |  |
|-----------------------|--|
| 173 responses         |  |
| 9699617369            |  |
| 7066447269            |  |
| 7721806360            |  |
| 8329734195            |  |
| 8856812041            |  |
| 9172719511            |  |
|                       |  |
| 7972323445            |  |
| 7972125978            |  |
| 9021682892            |  |
| 9518709077            |  |
| 9370577748            |  |
| 8329986385            |  |
| 9552386567            |  |
| 8421503238            |  |
| 9096463092            |  |
| 9657193228            |  |
| 8080289969            |  |
| 9689477632            |  |
| 7447319093            |  |
| 9146800391            |  |













**Criterion II: Teaching-Learning and Evaluation** 































| 21. Give three observations / suggestions to improve the overall teaching-learning experience in the institution. |
|-------------------------------------------------------------------------------------------------------------------|
| 173 responses                                                                                                     |
|                                                                                                                   |
|                                                                                                                   |
|                                                                                                                   |
| No